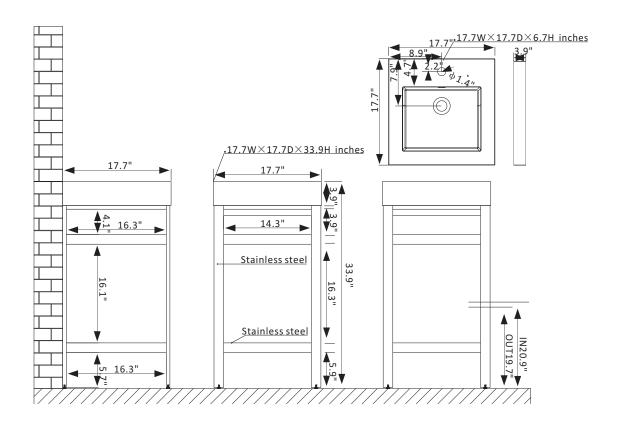

## Vinnova Ablitas Vanity Collection 702818-CH-WH-NM

## **Features**

Constructed of high-quality stainless steel with composite granite stone for superior durability and stability.

Base available in Brushed Gold, Matte Black, or Polished Chrome finish to complement your décor.

Includes integrated composite granite stone sink and countertop for a seamless, elegant look. Available in White, Gray, or Black.

Multiple color-matching options available for complete customization.

Beveled sink design ensures smooth water flow and minimizes splashing.

Large open shelf provides a spacious storage area below.

Horizontal bar provides the perfect spot for your favorite towels.

Pre-drilled and designed for easy plumbing and faucet installation.

\* Does not include faucet, drain assembly, P-trap, or backsplash.